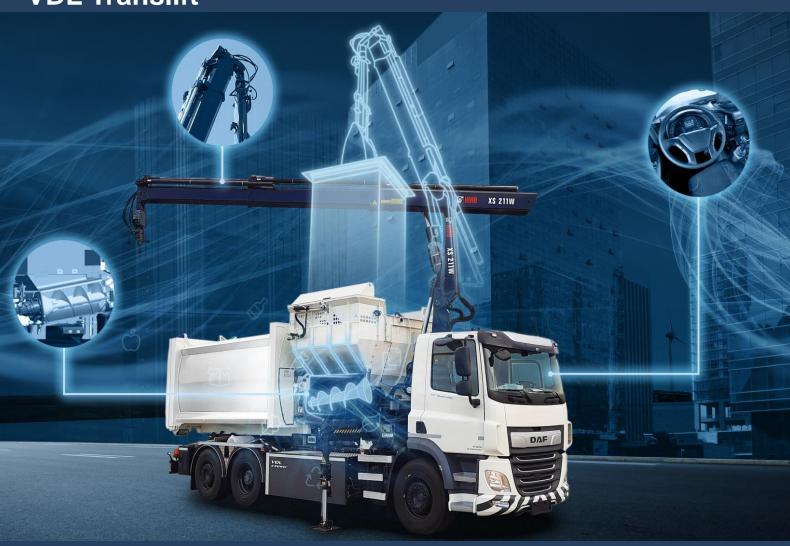

## **VDL Translift**

# **VDL e-PTO**

The reliable solution for an easy integration on any electric chassis