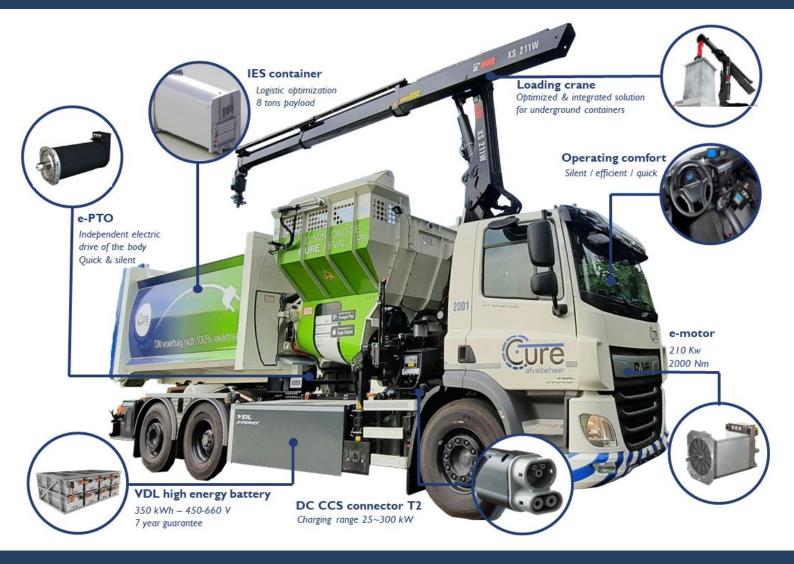

## **VDL Electric waste collection vehicle**

## **Chassis**

- Full Battery Electric Vehicle "Zero-Emission"
- DAF CF FAN 6x2 (or any other suitable chassis)
- Wheelbase 4600 mm
- Maximum total vehicle weight 29 tons (depending on country specific rules)
- Lithium Ion battery 350 kWh
- Voltage range 450-660V
- Charger DC CCS type 2 connector
- Charging capacity up to 300 kW (400A)
- Optimized ergonomics for the driver

## **VDL Translift**

# **VDL e-PTO**

The reliable solution for an easy integration on any electric chassis