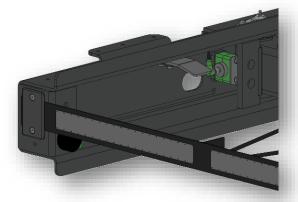

## Mounting instructions

It is possible to place a sensor to detect a folded bumper