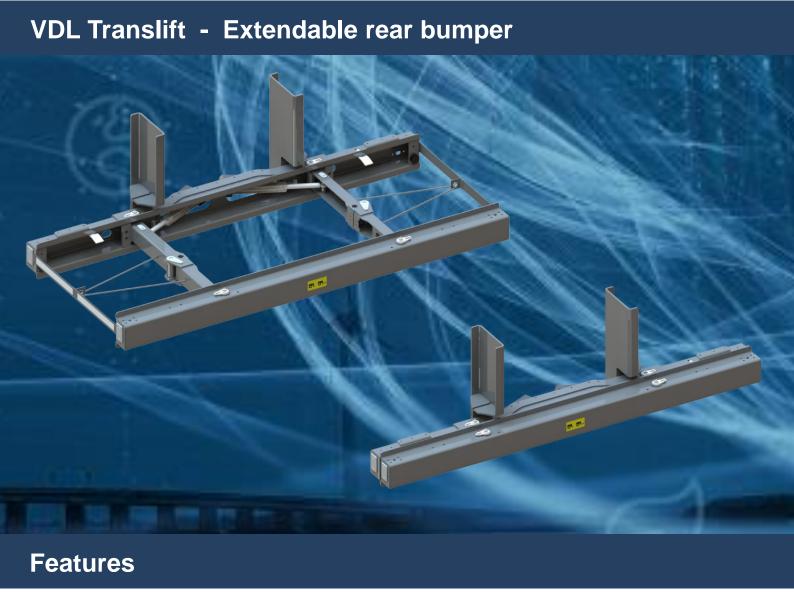

## Newly developed extendable rear bumper

- In accordance with new regulations ECE R58.3 directive
- 850 mm electrically foldable
- Simple quick installation (plug&play)
- Universal, compact assembly with only 10 bolts per side
- Fully pre-assembled and sprayed in black 2k topcoat
- Optional standard cable harness
- Prepared for the installation of auxiliary equipment such as work lights, beacon lights, flash lights, width lights
- Prepared with low-lubrication system
- Safeguard belt with contour marking
- Stable and maintenance-free design.

## **VDL Translift** - Extendable rear bumper