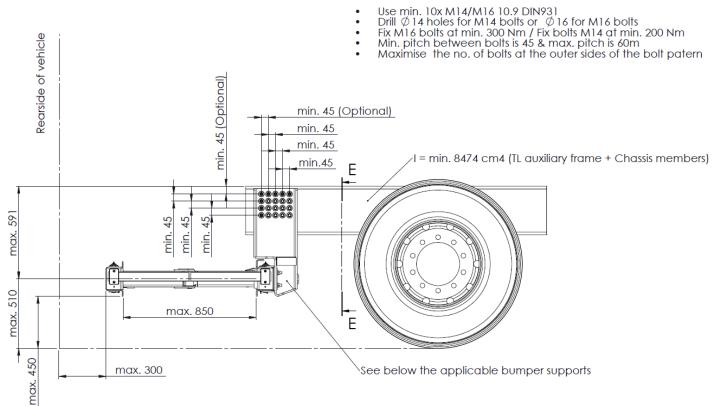

## Mounting instructions

It is possible to place a sensor to detect a folded bumper