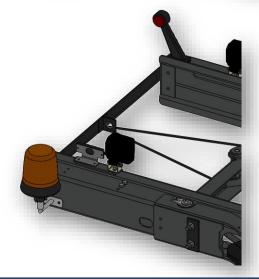

## The bumper can be fitted with various lighting options:

- **Beacon lights**
- Flash lights
- **Work lights**
- Width lights